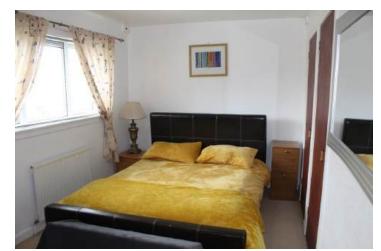

The accommodation comprises: spacious living room with gas fire and views to both the front and rear of the property; lounge with gas fire and views to both the front and rear of the property; modern kitchen with integrated gas hob and electric oven, floor and wall cupboards, space and plumbing for white goods; utility room with integrated electric hob and oven, floor and wall cupboards; large dining room to the rear of the property; downstairs W.C. and washhand basin; Bedrooms 1 and 3 are both identical double bedrooms with views to the property with two walk-in storage cupboards; bedrooms 2 and 4 are both identical double bedrooms with views to the front of the property which also have two walk-in storage cupboards. The garden to the rear of the property is laid to lawn with a large patio area.