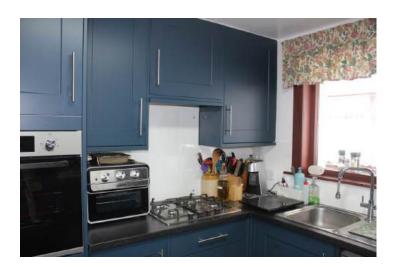

The accommodation comprises: spacious living room with gas fire and views to both the front and rear of the property; lounge with gas fire and views to both the front and rear of the property; modern kitchen with integrated gas hob and electric oven, floor and wall cupboards, space and plumbing for white goods; utility room with integrated electric hob and oven, floor and wall cupboards; large dining room to the rear of the property; downstairs W.C. and washhand basin; Bedrooms 1 and 3 are both identical double bedrooms with views to the property with two walk-in storage cupboards; bedrooms 2 and 4 are both identical double bedrooms with views to the front of the property which also have two walk-in storage cupboards. The garden to the rear of the property is laid to lawn with a large patio area.