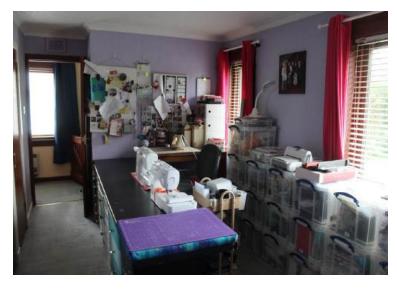

The accommodation comprises: spacious living room with gas fire and views to both the front and rear of the property; lounge with gas fire and views to both the front and rear of the property; modern kitchen with integrated gas hob and electric oven, floor and wall cupboards, space and plumbing for white goods; utility room with integrated electric hob and oven, floor and wall cupboards; large dining room to the rear of the property; downstairs W.C. and washhand basin; Bedrooms 1 and 3 are both identical double bedrooms with views to the property with two walk-in storage cupboards; bedrooms 2 and 4 are both identical double bedrooms with views to the front of the property which also have two walk-in storage cupboards. The garden to the rear of the property is laid to lawn with a large patio area.