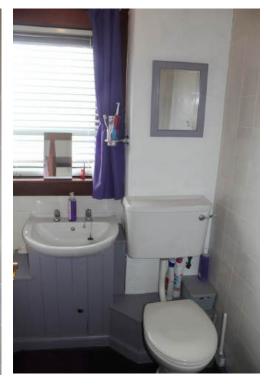

The accommodation comprises: spacious living room with gas fire and views to both the front and rear of the property; lounge with gas fire and views to both the front and rear of the property; modern kitchen with integrated gas hob and electric oven, floor and wall cupboards, space and plumbing for white goods; utility room with integrated electric hob and oven, floor and wall cupboards; large dining room to the rear of the property; downstairs W.C. and washhand basin; Bedrooms 1 and 3 are both identical double bedrooms with views to the property with two walk-in storage cupboards; bedrooms 2 and 4 are both identical double bedrooms with views to the front of the property which also have two walk-in storage cupboards. The garden to the rear of the property is laid to lawn with a large patio area.