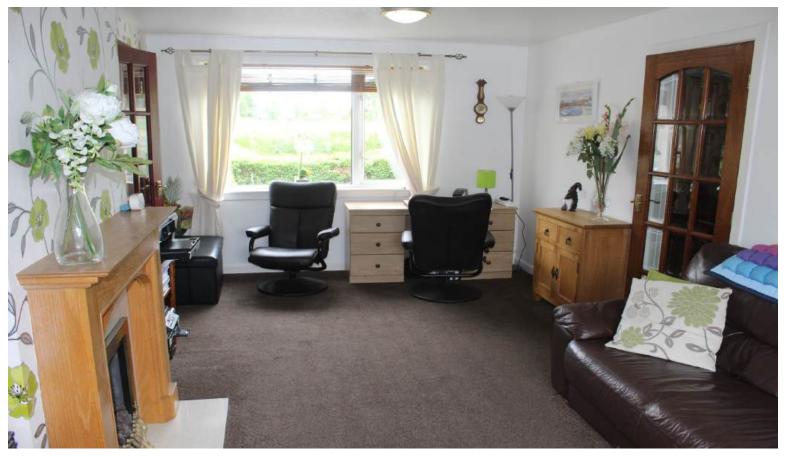

The accommodation comprises: spacious living room with gas fire and views to both the front and rear of the property; lounge with gas fire and views to both the front and rear of the property; modern kitchen with integrated gas hob and electric oven, floor and wall cupboards, space and plumbing for white goods; utility room with integrated electric hob and oven, floor and wall cupboards; large dining room to the rear of the property; downstairs W.C. and washhand basin; Bedrooms 1 and 3 are both identical double bedrooms with views to the property with two walk-in storage cupboards; bedrooms 2 and 4 are both identical double bedrooms with views to the front of the property which also have two walk-in storage cupboards. The garden to the rear of the property is laid to lawn with a large patio area.