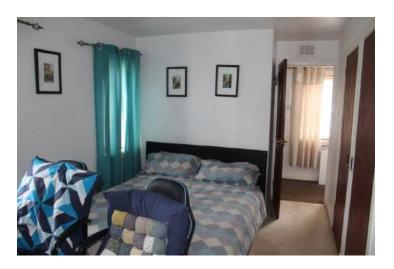

The accommodation comprises: spacious living room with gas fire and views to both the front and rear of the property; lounge with gas fire and views to both the front and rear of the property; modern kitchen with integrated gas hob and electric oven, floor and wall cupboards, space and plumbing for white goods; utility room with integrated electric hob and oven, floor and wall cupboards; large dining room to the rear of the property; downstairs W.C. and washhand basin; Bedrooms 1 and 3 are both identical double bedrooms with views to the property with two walk-in storage cupboards; bedrooms 2 and 4 are both identical double bedrooms with views to the front of the property which also have two walk-in storage cupboards. The garden to the rear of the property is laid to lawn with a large patio area.