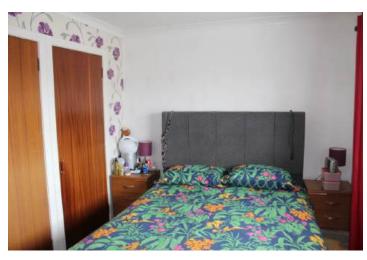

The accommodation comprises: spacious living room with gas fire and views to both the front and rear of the property; lounge with gas fire and views to both the front and rear of the property; modern kitchen with integrated gas hob and electric oven, floor and wall cupboards, space and plumbing for white goods; utility room with integrated electric hob and oven, floor and wall cupboards; large dining room to the rear of the property; downstairs W.C. and washhand basin; Bedrooms 1 and 3 are both identical double bedrooms with views to the property with two walk-in storage cupboards; bedrooms 2 and 4 are both identical double bedrooms with views to the front of the property which also have two walk-in storage cupboards. The garden to the rear of the property is laid to lawn with a large patio area.