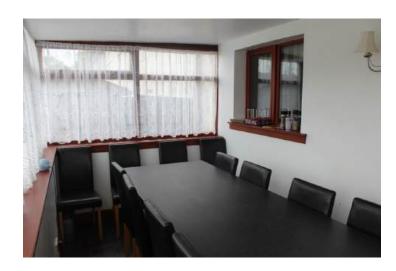

The accommodation comprises: spacious living room with gas fire and views to both the front and rear of the property; lounge with gas fire and views to both the front and rear of the property; modern kitchen with integrated gas hob and electric oven, floor and wall cupboards, space and plumbing for white goods; utility room with integrated electric hob and oven, floor and wall cupboards; large dining room to the rear of the property; downstairs W.C. and washhand basin; Bedrooms 1 and 3 are both identical double bedrooms with views to the property with two walk-in storage cupboards; bedrooms 2 and 4 are both identical double bedrooms with views to the front of the property which also have two walk-in storage cupboards. The garden to the rear of the property is laid to lawn with a large patio area.