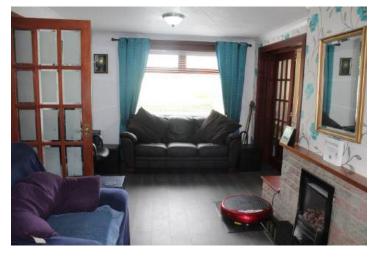

The accommodation comprises: spacious living room with gas fire and views to both the front and rear of the property; lounge with gas fire and views to both the front and rear of the property; modern kitchen with integrated gas hob and electric oven, floor and wall cupboards, space and plumbing for white goods; utility room with integrated electric hob and oven, floor and wall cupboards; large dining room to the rear of the property; downstairs W.C. and washhand basin; Bedrooms 1 and 3 are both identical double bedrooms with views to the property with two walk-in storage cupboards; bedrooms 2 and 4 are both identical double bedrooms with views to the front of the property which also have two walk-in storage cupboards. The garden to the rear of the property is laid to lawn with a large patio area.