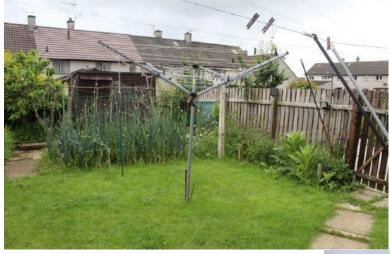

The accommodation comprises: spacious living room with gas fire and views to both the front and rear of the property; lounge with gas fire and views to both the front and rear of the property; modern kitchen with integrated gas hob and electric oven, floor and wall cupboards, space and plumbing for white goods; utility room with integrated electric hob and oven, floor and wall cupboards; large dining room to the rear of the property; downstairs W.C. and washhand basin; Bedrooms 1 and 3 are both identical double bedrooms with views to the property with two walk-in storage cupboards; bedrooms 2 and 4 are both identical double bedrooms with views to the front of the property which also have two walk-in storage cupboards. The garden to the rear of the property is laid to lawn with a large patio area.