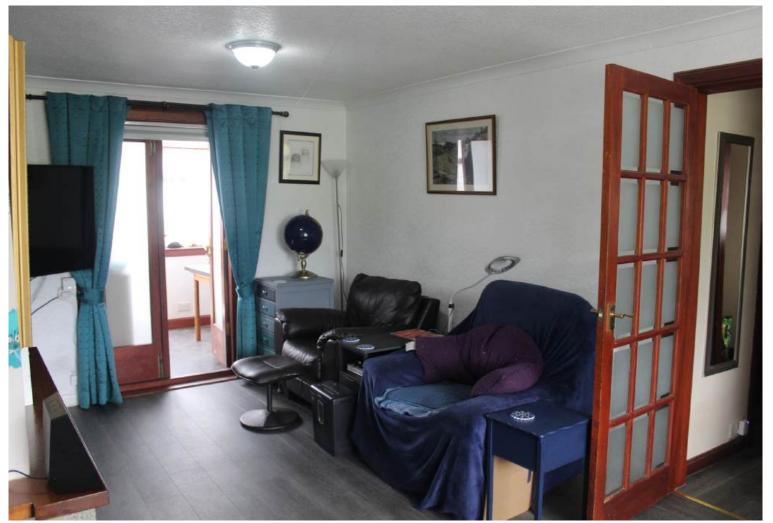

The accommodation comprises: spacious living room with gas fire and views to both the front and rear of the property; lounge with gas fire and views to both the front and rear of the property; modern kitchen with integrated gas hob and electric oven, floor and wall cupboards, space and plumbing for white goods; utility room with integrated electric hob and oven, floor and wall cupboards; large dining room to the rear of the property; downstairs W.C. and washhand basin; Bedrooms 1 and 3 are both identical double bedrooms with views to the property with two walk-in storage cupboards; bedrooms 2 and 4 are both identical double bedrooms with views to the front of the property which also have two walk-in storage cupboards. The garden to the rear of the property is laid to lawn with a large patio area.