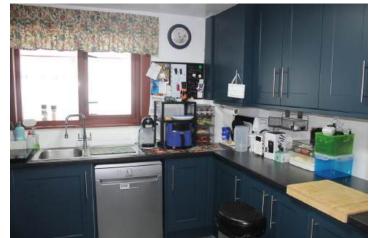

The accommodation comprises: spacious living room with gas fire and views to both the front and rear of the property; lounge with gas fire and views to both the front and rear of the property; modern kitchen with integrated gas hob and electric oven, floor and wall cupboards, space and plumbing for white goods; utility room with integrated electric hob and oven, floor and wall cupboards; large dining room to the rear of the property; downstairs W.C. and washhand basin; Bedrooms 1 and 3 are both identical double bedrooms with views to the property with two walk-in storage cupboards; bedrooms 2 and 4 are both identical double bedrooms with views to the front of the property which also have two walk-in storage cupboards. The garden to the rear of the property is laid to lawn with a large patio area.