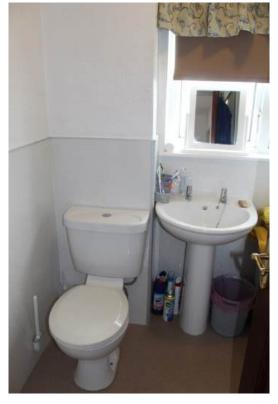

The accommodation comprises: spacious living room with gas fire and views to both the front and rear of the property; lounge with gas fire and views to both the front and rear of the property; modern kitchen with integrated gas hob and electric oven, floor and wall cupboards, space and plumbing for white goods; utility room with integrated electric hob and oven, floor and wall cupboards; large dining room to the rear of the property; downstairs W.C. and washhand basin; Bedrooms 1 and 3 are both identical double bedrooms with views to the property with two walk-in storage cupboards; bedrooms 2 and 4 are both identical double bedrooms with views to the front of the property which also have two walk-in storage cupboards. The garden to the rear of the property is laid to lawn with a large patio area.