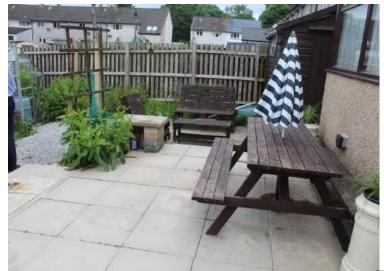

The accommodation comprises: spacious living room with gas fire and views to both the front and rear of the property; lounge with gas fire and views to both the front and rear of the property; modern kitchen with integrated gas hob and electric oven, floor and wall cupboards, space and plumbing for white goods; utility room with integrated electric hob and oven, floor and wall cupboards; large dining room to the rear of the property; downstairs W.C. and washhand basin; Bedrooms 1 and 3 are both identical double bedrooms with views to the property with two walk-in storage cupboards; bedrooms 2 and 4 are both identical double bedrooms with views to the front of the property which also have two walk-in storage cupboards. The garden to the rear of the property is laid to lawn with a large patio area.