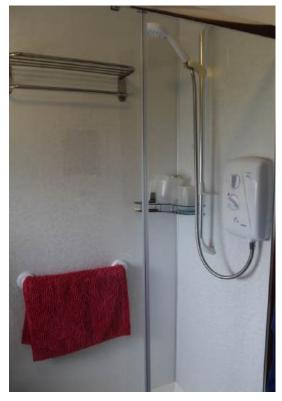

# Room dimensions:

| Living Room | 3.16m x 5.99m | (approx) | Bedroom 1                                       | 2.66m x 4.14m (approx)          |
|-------------|---------------|----------|-------------------------------------------------|---------------------------------|
| Lounge      | 3.16m x 5.99m | (approx) | Bedroom 2                                       | 2.61m x 4.49m (approx)          |
| Kitchen     | 2.96m x 3.06m | (approx) | Bedroom 3                                       | 2.66m x 4.14m (approx)          |
| Utility     | 2.96m x 3.09m | (approx) | Bedroom 4                                       | 2.61m x 4.49m (approx)          |
| Dining Room | 4.56m x 2.13m | (approx) | W.C.                                            | 1.70m x 0.88m (approx)          |
| Shower Room | 1.74m x 1.44m | (approx) | Viewings are                                    | strictly by appointment only by |
| Bathroom    | 1.74m x 1.44m | (approx) | telephoning the selling agents on 01387 267316. |                                 |