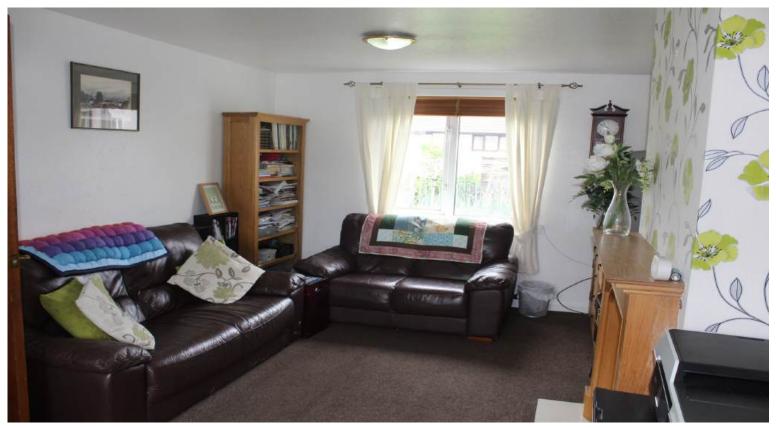

The accommodation comprises: spacious living room with gas fire and views to both the front and rear of the property; lounge with gas fire and views to both the front and rear of the property; modern kitchen with integrated gas hob and electric oven, floor and wall cupboards, space and plumbing for white goods; utility room with integrated electric hob and oven, floor and wall cupboards; large dining room to the rear of the property; downstairs W.C. and washhand basin; Bedrooms 1 and 3 are both identical double bedrooms with views to the property with two walk-in storage cupboards; bedrooms 2 and 4 are both identical double bedrooms with views to the front of the property which also have two walk-in storage cupboards. The garden to the rear of the property is laid to lawn with a large patio area.