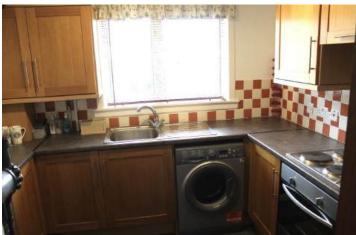

The accommodation comprises: spacious living room with gas fire and views to both the front and rear of the property; lounge with gas fire and views to both the front and rear of the property; modern kitchen with integrated gas hob and electric oven, floor and wall cupboards, space and plumbing for white goods; utility room with integrated electric hob and oven, floor and wall cupboards; large dining room to the rear of the property; downstairs W.C. and washhand basin; Bedrooms 1 and 3 are both identical double bedrooms with views to the property with two walk-in storage cupboards; bedrooms 2 and 4 are both identical double bedrooms with views to the front of the property which also have two walk-in storage cupboards. The garden to the rear of the property is laid to lawn with a large patio area.